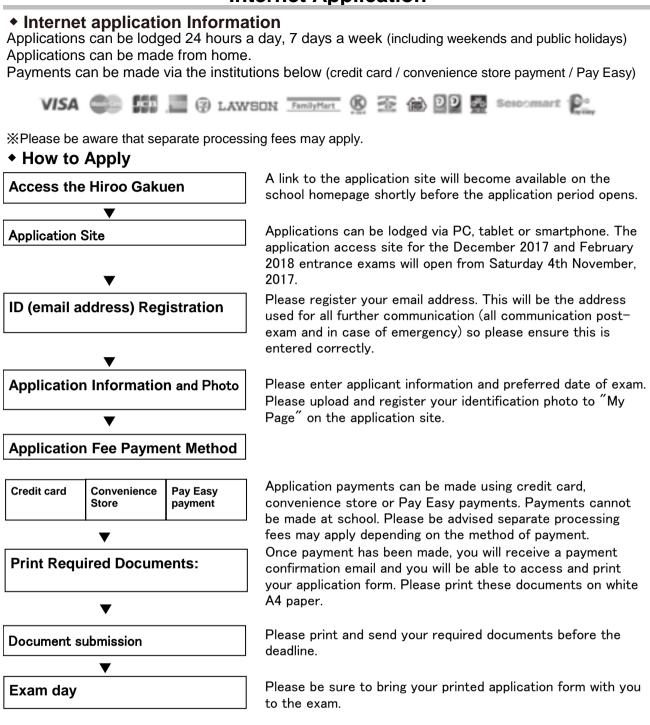

## **Internet Application**

XPlease be sure to print all required documents beforehand (at home or convenience store) and bring them to school on the day of the exam (these will not be sent from the school).

## For all enquiries regarding online application, please refer to the application access page available from Saturday 4th November, 2017.