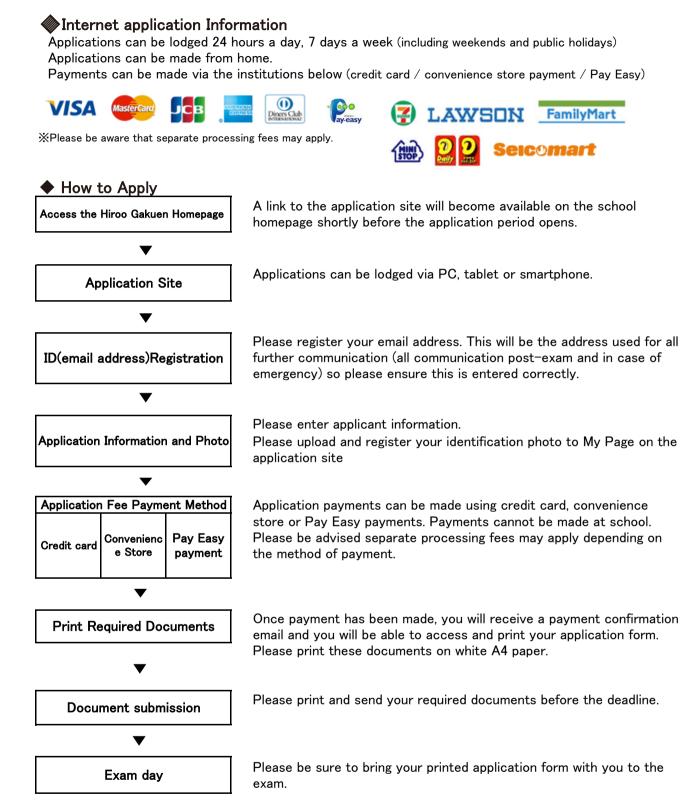

## Internet Application

XPlease be sure to print all required documents beforehand (at home or convenience store) and bring them to school on the day of the exam (these will not be sent from the school).