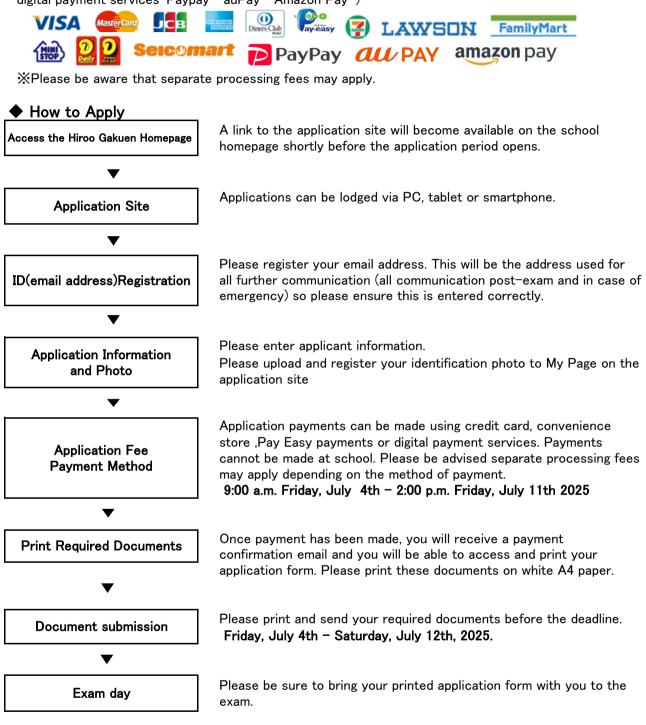

## **Internet Application**

Applications can be lodged 24 hours a day, 7 days a week (including weekends and public holidays) Applications can be made from home.

Payments can be made via the institutions below (credit card / convenience store payment / Pay Easy/ digital payment services 'Paypay' 'auPay' 'Amazon Pay')

XPlease be sure to print all required documents beforehand (at home or convenience store) and bring them to school on the day of the exam (these will not be sent from the school).